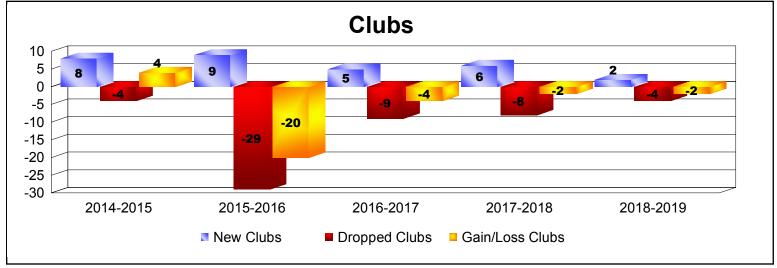

District 322C4 As of June 2019 Cumulative

| Year      | New<br>Clubs | Dropped<br>Clubs | Gain/<br>Loss<br>Clubs | New<br>Members | Charter<br>Members | Reinstate<br>Members | Transfer<br>Members | Total<br>Member<br>Added | Total<br>Members<br>Dropped | Gain/<br>Loss<br>Members |
|-----------|--------------|------------------|------------------------|----------------|--------------------|----------------------|---------------------|--------------------------|-----------------------------|--------------------------|
| 2014-2015 | 8            | -4               | 4                      | 226            | 184                | 9                    | 4                   | 423                      | -462                        | -39                      |
| 2015-2016 | 9            | -29              | -20                    | 190            | 287                | 32                   | 4                   | 513                      | -798                        | -285                     |
| 2016-2017 | 5            | -9               | -4                     | 462            | 154                | 12                   | 28                  | 656                      | -434                        | 222                      |
| 2017-2018 | 6            | -8               | -2                     | 180            | 162                | 59                   | 14                  | 415                      | -633                        | -218                     |
| 2018-2019 | 2            | -4               | -2                     | 112            | 90                 | 59                   | 14                  | 275                      | -335                        | -60                      |
| Average   | 6            | -11              | -5                     | 234            | 175                | 34                   | 13                  | 456                      | -532                        | -76                      |