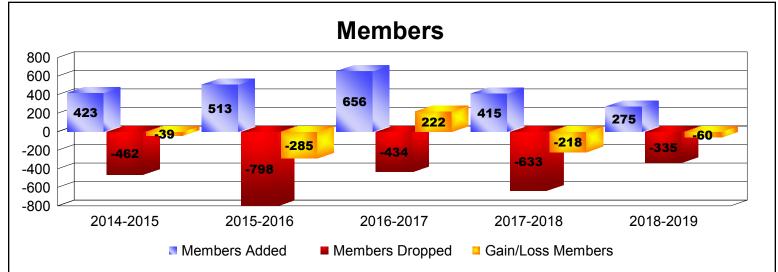

District 322C4 As of June 2019 Cumulative

| Year      | New<br>Clubs | Dropped<br>Clubs | Gain/<br>Loss<br>Clubs | New<br>Members | Charter<br>Members | Reinstate<br>Members | Transfer<br>Members | Total<br>Member<br>Added | Total<br>Members<br>Dropped | Gain/<br>Loss<br>Members |
|-----------|--------------|------------------|------------------------|----------------|--------------------|----------------------|---------------------|--------------------------|-----------------------------|--------------------------|
| 2014-2015 | 8            | -4               | 4                      | 226            | 184                | 9                    | 4                   | 423                      | -462                        | -39                      |
| 2015-2016 | 9            | -29              | -20                    | 190            | 287                | 32                   | 4                   | 513                      | -798                        | -285                     |
| 2016-2017 | 5            | -9               | -4                     | 462            | 154                | 12                   | 28                  | 656                      | -434                        | 222                      |
| 2017-2018 | 6            | -8               | -2                     | 180            | 162                | 59                   | 14                  | 415                      | -633                        | -218                     |
| 2018-2019 | 2            | -4               | -2                     | 112            | 90                 | 59                   | 14                  | 275                      | -335                        | -60                      |
| Average   | 6            | -11              | -5                     | 234            | 175                | 34                   | 13                  | 456                      | -532                        | -76                      |