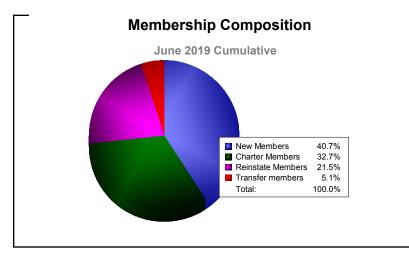

District 322C4 As of June 2019 Cumulative

| Year      | New<br>Clubs | Dropped<br>Clubs | Gain/<br>Loss<br>Clubs | New<br>Members | Charter<br>Members | Reinstate<br>Members | Transfer<br>Members | Total<br>Member<br>Added | Total<br>Members<br>Dropped | Gain/<br>Loss<br>Members |
|-----------|--------------|------------------|------------------------|----------------|--------------------|----------------------|---------------------|--------------------------|-----------------------------|--------------------------|
| 2014-2015 | 8            | -4               | 4                      | 226            | 184                | 9                    | 4                   | 423                      | -462                        | -39                      |
| 2015-2016 | 9            | -29              | -20                    | 190            | 287                | 32                   | 4                   | 513                      | -798                        | -285                     |
| 2016-2017 | 5            | -9               | -4                     | 462            | 154                | 12                   | 28                  | 656                      | -434                        | 222                      |
| 2017-2018 | 6            | -8               | -2                     | 180            | 162                | 59                   | 14                  | 415                      | -633                        | -218                     |
| 2018-2019 | 2            | -4               | -2                     | 112            | 90                 | 59                   | 14                  | 275                      | -335                        | -60                      |
| Average   | 6            | -11              | -5                     | 234            | 175                | 34                   | 13                  | 456                      | -532                        | -76                      |